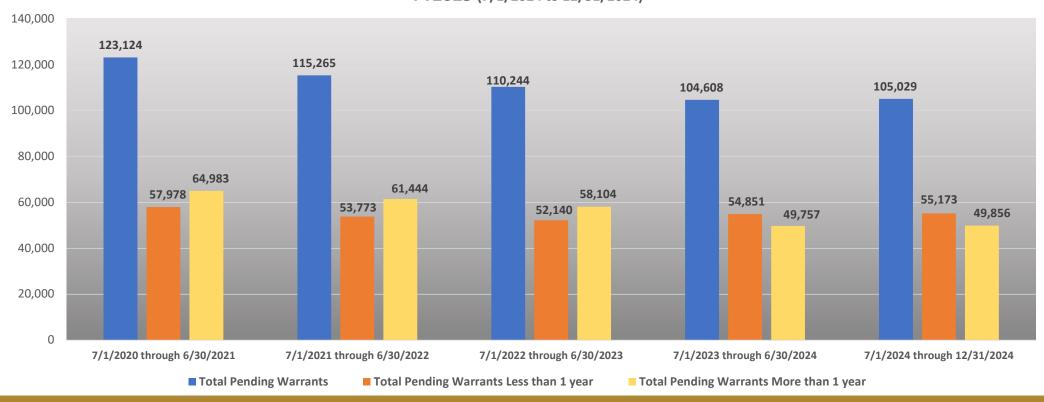

The warrants pending as of January 1, 2025, are as follows:

- 1. Warrants pending/disposed as of 7/1/2023, 7/1/2024 and as of 1/1/2025 by Circuit/ County Public Defender Offices. (Exhibit 1)
- 2. Steps taken to retain employees. Attached Exhibit 2 reflects the substantial increases received by public defenders due to increased funding. Pay increases have been critical in hiring and retaining public defenders. (Exhibit 2)
- 3. Statewide recruitment and retention data reflecting Public Defender office hires and other personnel data. (Exhibit 3)
- 4. Exhibit 4 reflects the continued progress by public defenders in reducing the number of pending warrants from a Pandemic high of 123,124 to 105,029 and warrants over a year old from 64,983 to 49,856 (Exhibit 4).

## SCCID PUBLIC DEFENDER GENERAL SESSIONS PENDING WARRANTS

SCCID Pending Warrants for FY2021 (Full Pandemic); FY2022 (Post Pandemic); FY2023; FY2024 and FY2025 (7/1/2024 to 12/31/2024)